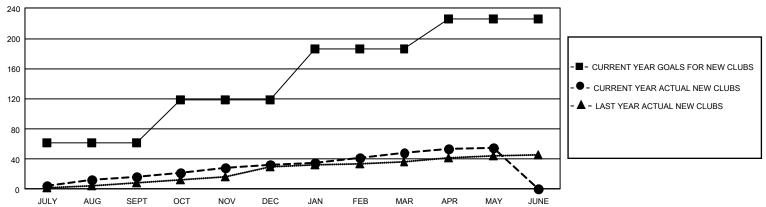

## GOALS AND ACTUAL MEMBERS CUMULATIVE

| DROPPED CLUBS: 42 |       | 1,480 CLUBS OF 2,095 ADDED 1 OR<br>MORE NEW MEMBERS | GENDER DISTRIBUTION  MALE 55,797 (74.34%) |                              |  |
|-------------------|-------|-----------------------------------------------------|-------------------------------------------|------------------------------|--|
| DROPPED MEMBERS   |       |                                                     | FEMALE<br>NON BINARY                      | 19,257 (25.66%)<br>0 (0.00%) |  |
| DECEASED          | 205   |                                                     | PREFER NOT TO ANSWER                      | 0 (0.00%)                    |  |
| CLUB CANCELLED    | 443   |                                                     |                                           |                              |  |
| OTHER             | 6,400 | CLICK HERE FOR CUMULATIVE MEMBERSHIP DATA           | TOTAL FAMILY UNIT MEMBERS 5,484           |                              |  |
| TOTAL             | 7,048 | MEMBERSHIII BATTA                                   | FAMILY MEMBERS PAYING HALF 3,186 DUES     |                              |  |

## REPORT DOES NOT INCLUDE CLUBS IN UNDISTRICTED AREAS.

| Clubs                 |               |           |               | Members               |                        |                         |                                                    |
|-----------------------|---------------|-----------|---------------|-----------------------|------------------------|-------------------------|----------------------------------------------------|
| RESULTS FOR 2021-2022 |               |           |               | RESULTS FOR 2021-2022 |                        |                         |                                                    |
| QUARTER               | NEW CLUB GOAL | NEW CLUBS | DROPPED CLUBS | QUARTER MEM           | BER GROWTH NET<br>GOAL | MEMBER GROWTH<br>ACTUAL | DROPPED<br>MEMBERS ACTUAL<br>(including transfers) |
| JULY/AUG/SEPT         | 183           | 16        | 27            | JULY/AUG/SEPT         | 2925                   | 3,743                   | 2,365                                              |
| OCT/NOV/DEC           | 174           | 17        | 10            | OCT/NOV/DEC           | 2400                   | 2,161                   | 2,604                                              |
| JAN/FEB/MAR           | 201           | 15        | 2             | JAN/FEB/MAR           | 2293                   | 2,288                   | 785                                                |
| APR/MAY/JUNE          | 120           | 7         | 3             | APR/MAY/JUNE          | 1738                   | 1,134                   | 1,294                                              |